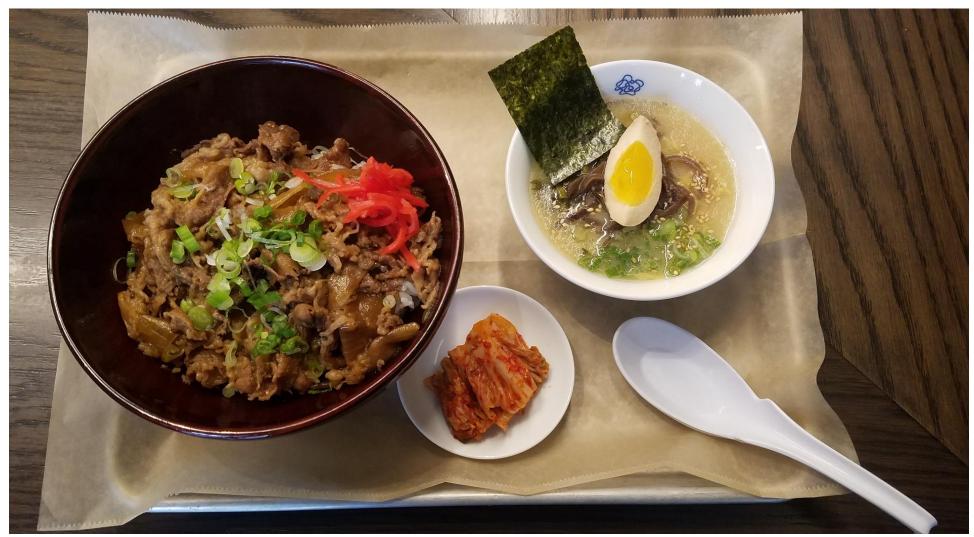

# **Momosan lunch sets!**

gyudon/small tonkotsu set 16.

gyudon- thin beef belly, onion, dashi soy and pickled ginger over rice tonkotsu- aji-tama, takana, kikurage, scallion, toasted nori, garlic oil, soy tare