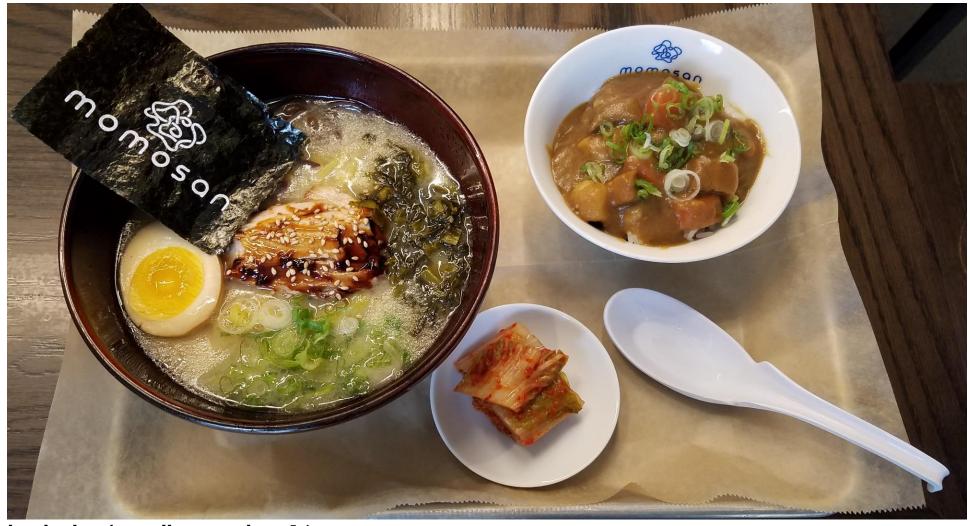

# **Momosan lunch sets!**

### tonkotsu/samll currydon 16.

tonkotsu- pork chashu, aji-tama, takana, kikurage, scallion, toasted nori, garlic oil, soy tare

currydon- pork belly, onion, potato, carrot finished with Japanese curry roux over rice