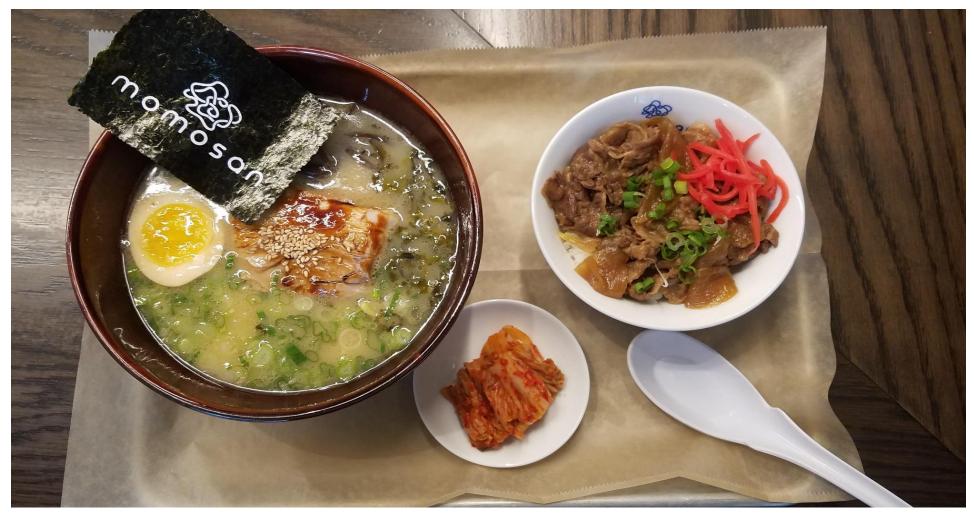

# **Momosan lunch sets!**

### tonkotsu/small gyudon 16.

tonkotsu- pork chashu, aji-tama, takana, kikurage, scallion, toasted nori, garlic oil, soy tare

gyudon-thin beef belly, onion, dashi soy and pickled ginger over rice